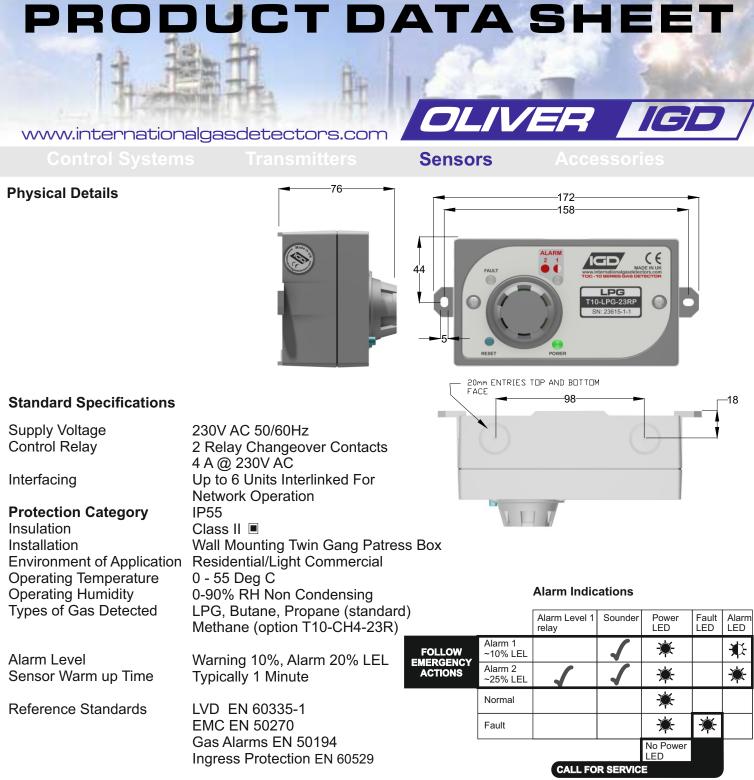

2 Alarm Relays       | T10-CH4-23                   | Basic CH4 Version No Relay Outputs              |
| T10-LPG-23    | Basic LPG Version No Relay Outputs              | T10-CH4-23R                  | Single Relay Version                            |
|               |                                                 |                              | Full Version With 2 Alarm Relays                |
| T10-LPG-23R2W | Fitted With 3M UK Mains Lead and 2 Alarm Relays | T10-CH4-23R2W                | Fitted With 2M UK Mains Lead and 2 Alarm Relays |



OLIVER IGD Triton House

Crosby Street

Stockport

Sk2 6SH

England

Tel: +44 (0)161 483 1415 Fax: +44 (0) 161 484 2345 Email: sales@internationalgasdetectors.com Website: www.internationalgasdetectors.com



ES646773 REF: TOC-10-LPG-23RP-V1.07



### **General Information**

Note that the power LED will flash during warm up for 1 minute.

Some commonly occurring substances may cause long term

The TOC-10 © is pre-calibrated for its indicated target gas, usually LPG or Methane. The TOC-10 © will respond to any flammable gas to a greater or lesser degree. The following list indicates typical materials that may be commonly present which the unit may respond to in operation:

Aerosol Propellants (Butane) Paint Solvents (VOC's) Hot Cooking Oils Nail Varnish Solvent Based Adhesives (VOC's)





Crosby Street

Stockport

Sk2 6SH

England

Tel: +44 (0)161 483 1415 Fax: +44 (0) 161 484 2345 Email: sales@internationalgasdetectors.com Website: www.internationalgasdetectors.com



detector damage, typically:

Silicones (furniture polishes)