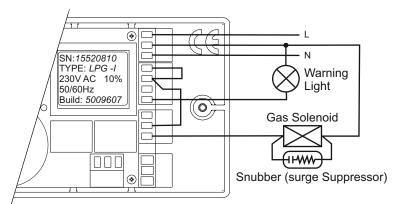

Up to 8 Toc-10 © units can be linked together using the I/O and 0V terminals. When linked the Toc-10 © units have common alarm and common reset function.

Use minimum 0.75mmSQ Cable