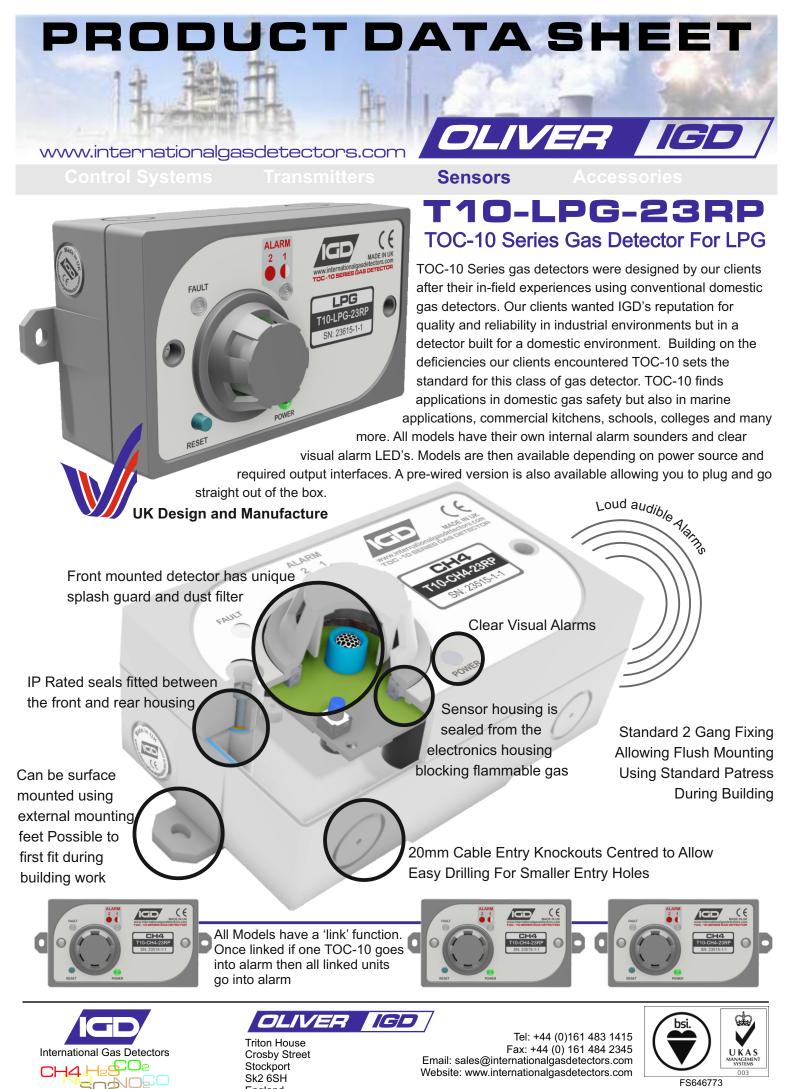

#### **Terminal Functions**

Power Supply With Auxiliary Output Terminals

Alarm Level 1 Relay Terminals Active at Nominally 10% LEL

Alarm Level 2 Relay Terminals Active at Nominally 25% LEL

Data interconnect between Toc-10 units for linked operation