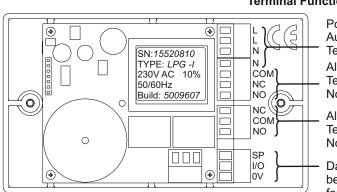

Do no tamper with this equipment to do so may risk electric shock or incorrect operation

Example shows a Toc-10 © Wired to a gas supply solenoid valve and warning light. The warning light is active in this example when the first alarm level is reached (10%) and the gas solenoid is de-activated when the second alarm level is reached (25%). Note in this example a surge suppressor is fitted to the gas solenoid to extend the life of the relay. For DC solenoids a diode could be fitted. Any such installation must comply with the national regulations in force in the country EN1775 refers